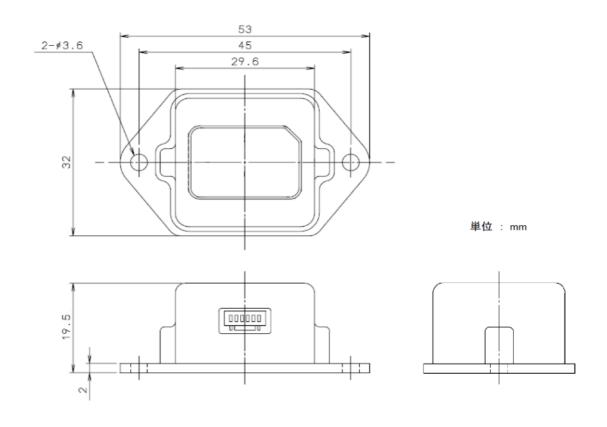

#### Technical Data

| Item                   |                  | Value                             |
|------------------------|------------------|-----------------------------------|
| Angle output Roll      | Range            | ±180°                             |
|                        | Static accuracy  | < 1°/ cosθ                        |
|                        | Dynamic accuracy | < 2°(rms)                         |
|                        | Resolution       | < 0.1°max.                        |
| Pitch                  | Range            | ±85°                              |
|                        | Static accuracy  | < 1°                              |
|                        | Dynamic accuracy | < 2°(rms)                         |
|                        | Resolution       | < 0.1°max.                        |
| Warm-up time           |                  | < 1 seconds from Power-on         |
| Electrical Interface   |                  | SM06B-GHS-TB (JST)                |
| Communication protocol |                  | CAN, RS-232, RS-422               |
| Size & Weight          |                  | 53mm x 32mm x 19.5mm, 0.04 kg     |
| Power supply           |                  | 9 to 24 VDC (Typical 12 VDC)      |
| Power consumption      |                  | < 1W (12 VDC)                     |
| temperature range      |                  | -20 to 60 ℃ (Operation & Storage) |